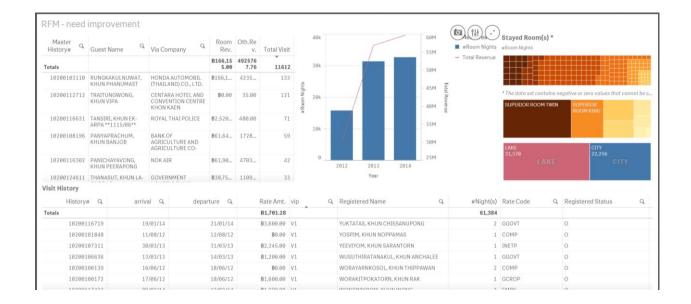

#### **Direct Access to Databases**

Able to capture data directly from Hotel Management System Database. You can see "Hotel Status History" more convenience on Hotel Discovery