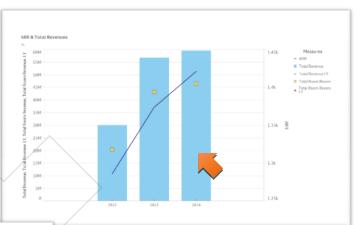

## **Drilldown Capability**

you can look deeply into the lower level follow the predefined hierarchy of related data set. Example illustration is the Average

Metro.Brita

Room Rate & Total Revenues by Market Segment. This is a view of Annual Comparison report.

Just simply click on any particular column bar then it will promptly switch over to a Monthly and Daily view respectively.

You can view the detail data by just move your mouse point over interest area. This is one of our fast data access solution that supplies in Hotel Discovery solution.