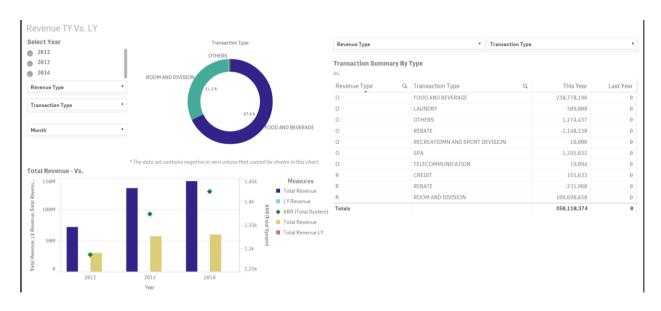

#### Total Revenue by Market Segment

Sample view to explore your Room Night Vs. Revenues of each Market Segments. Our system will automatically generate the comparison view to compare with related data from Last Year.

## Total Revenue by Market Segment