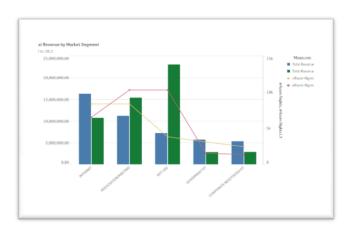

## **Drilldown Capability**

you can look deeply into the lower level follow the predefined hierarchy of related data set. Example illustration is the Average

Metro.Brita

Room Rate & Total Revenues by Market Segment. This is a view of Annual Comparison report.

Just simply click on any particular column bar then it will promptly switch over to a Monthly and Daily view respectively.

You can view the detail data by just move your mouse point over interest area. This is one of our fast data access solution that supplies in Hotel Discovery solution.

#### Total Revenue by Market Segment

Sample view to explore your Room Night Vs. Revenues of each Market Segments. Our system will automatically generate the comparison view to compare with related data from Last Year.

## Total Revenue by Market Segment