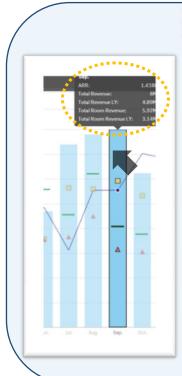

## **Drilldown Capability**

you can look deeply into the lower level follow the predefined hierarchy of related data set. Example illustration is the Average

Metro.Brita

Room Rate & Total Revenues by Market Segment. This is a view of Annual Comparison report.

Just simply click on any particular column bar then it will promptly switch over to a Monthly and Daily view respectively.

You can view the detail data by just move your mouse point over interest area. This is one of our fast data access solution that supplies in Hotel Discovery solution.