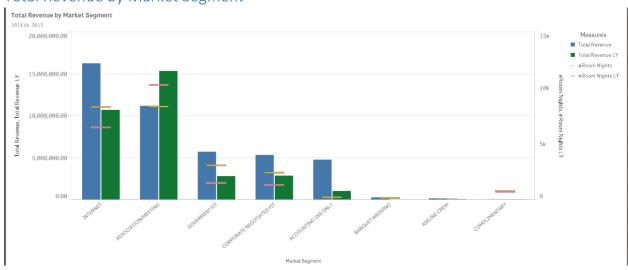

#### Total Revenue by Market Segment

Sample view to explore your Room Night Vs. Revenues of each Market Segments. Our system will automatically generate the comparison view to compare with related data from Last Year.

## Total Revenue by Market Segment