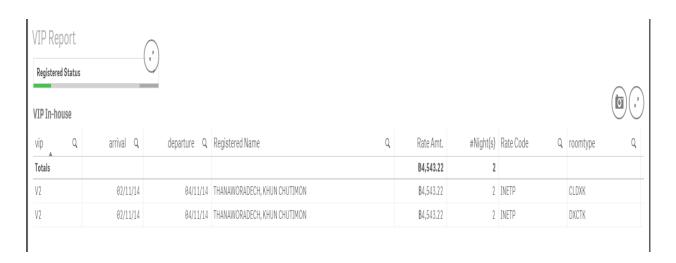

#### **Direct Access to Databases**

Able to capture data directly from Hotel Management System Database. You can see "Hotel Status History" more convenience on Hotel Discovery

#### **Hotel Status**

Similar view on your PMS as we captured data from your operational system on daily basis to produce this view. The advantage is during you analysis work that you no need to switch back to your operational system to find the information. You can acquire from Hotel Discovery. Second advantage is you can add any computed field of data into the graph. Example scenario relates to this graph is if hotel wants to add ARR (or ADR) to the graph, Hotel Discovery can simply implement this for your hotel.