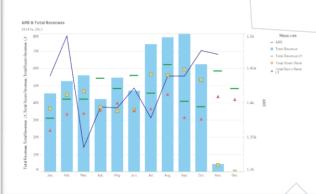

## **Drilldown Capability**

you can look deeply into the lower level follow the predefined hierarchy of related data set. Example illustration is the Average

Metro.Brita

Room Rate & Total Revenues by Market Segment. This is a view of Annual Comparison report.

Just simply click on any particular column bar then it will promptly switch over to a Monthly and Daily view respectively.

You can view the detail data by just move your mouse point over interest area. This is one of our fast data access solution that supplies in Hotel Discovery solution.