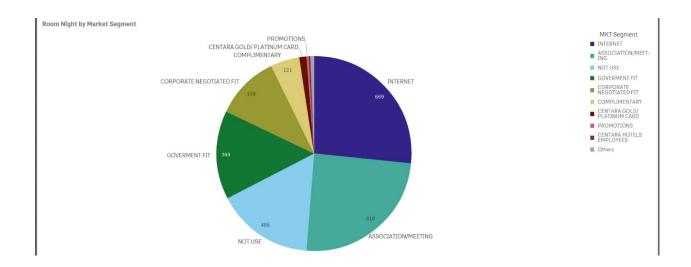

#### Room Night by Market Segment

Room Night by Market Segment with additional information of ARR by Country. This can give an answer within a click to your common questions such as

- What is the origin of your guests?
- What are the Market that the came through?
- What is the Average Rate that we can make on each of them?
- In term of revenue, who can generate revenue and room night by Market Segment. This can view by Year/Month/Day with drilldown capability. So, on the same view you can see from any aspect of you interest. To analysis about the performance, Hotel Discovery also supply the figures of Average Room Rate (ARR) by Market Segment.