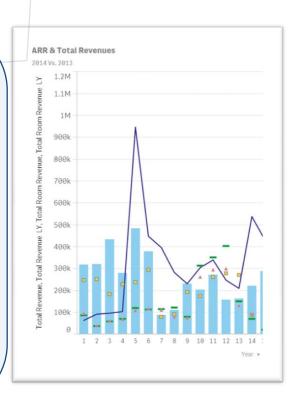

## **Drilldown Capability**

you can look deeply into the lower level follow the predefined hierarchy of related data set. Example illustration is the Average

Metro.Brita

Room Rate & Total Revenues by Market Segment. This is a view of Annual Comparison report.

Just simply click on any particular column bar then it will promptly switch over to a Monthly and Daily view respectively.

You can view the detail data by just move your mouse point over interest area. This is one of our fast data access solution that supplies in Hotel Discovery solution.