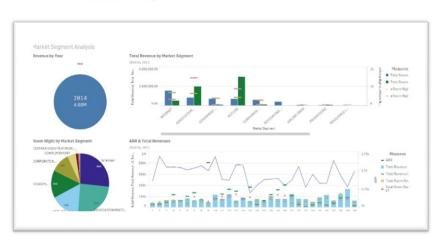

#### Market Segment Analysis

Describe about revenue and room night by Market Segment. This can view by Year/Month/Day with drilldown capability. So, on the same view you can see from any aspect of you interest. To analysis about the performance, Hotel Discovery also supply the figures of Average Room Rate (ARR) by Market Segment.

#### Room Night by Market Segment

Room Night by Market Segment with additional information of ARR by Country. This can give an answer within a click to your common questions such as

- What is the origin of your guests?
- What are the Market that the came through?
- What is the Average Rate that we can make on each of them?
- In term of revenue, who can generate revenue and room night by Market Segment. This can view by Year/Month/Day with drilldown capability. So, on the same view you can see from any aspect of you interest. To analysis about the performance, Hotel Discovery also supply the figures of Average Room Rate (ARR) by Market Segment.

#### Total Revenue by Market Segment

Sample view to explore your Room Night Vs. Revenues of each Market Segments. Our system will automatically generate the comparison view to compare with related data from Last Year.