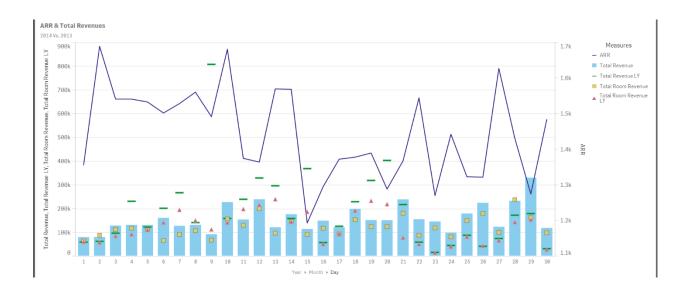

## **Drilldown Capability**

you can look deeply into the lower level follow the predefined hierarchy of related data set. Example illustration is the Average

Metro.Brita

Room Rate & Total Revenues by Market Segment. This is a view of Annual Comparison report.

Just simply click on any particular column bar then it will promptly switch over to a Monthly and Daily view respectively.

You can view the detail data by just move your mouse point over interest area. This is one of our fast data access solution that supplies in Hotel Discovery solution.