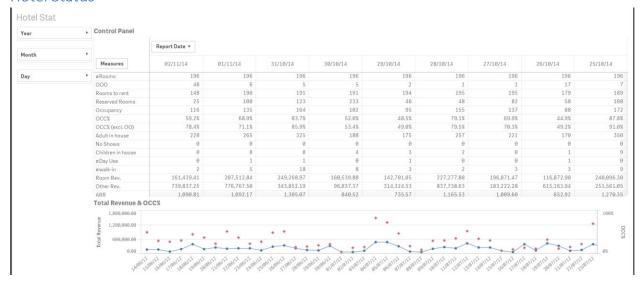

#### **Hotel Status**

Similar view on your PMS as we captured data from your operational system on daily basis to produce this view. The advantage is during you analysis work that you no need to switch back to your operational system to find the information. You can acquire from Hotel Discovery. Second advantage is you can add any computed field of data into the graph. Example scenario relates to this graph is if hotel wants to add ARR (or ADR) to the graph, Hotel Discovery can simply implement this for your hotel.