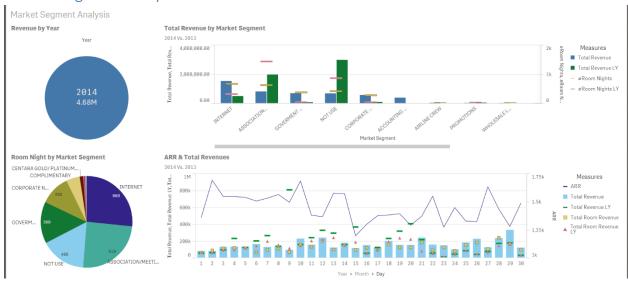

#### Market Segment Analysis

Describe about revenue and room night by Market Segment. This can view by Year/Month/Day with drilldown capability. So, on the same view you can see from any aspect of you interest. To analysis about the performance, Hotel Discovery also supply the figures of Average Room Rate (ARR) by Market Segment.

#### Total Revenue by Market Segment

Sample view to explore your Room Night Vs. Revenues of each Market Segments. Our system will automatically generate the comparison view to compare with related data from Last Year.