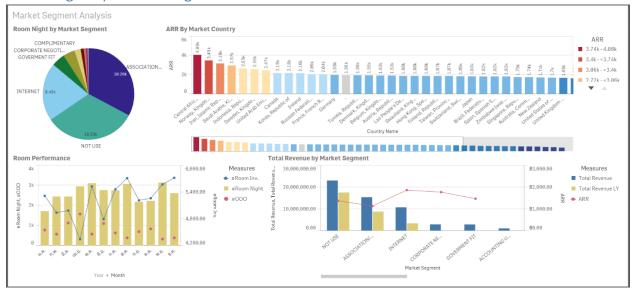

#### Room Night by Market Segment

Room Night by Market Segment with additional information of ARR by Country. This can give an answer within a click to your common questions such as

- What is the origin of your guests?
- What are the Market that the came through?
- What is the Average Rate that we can make on each of them?
- In term of revenue, who can generate revenue and room night by Market Segment. This can view by Year/Month/Day with drilldown capability. So, on the same view you can see from any aspect of you interest. To analysis about the performance, Hotel Discovery also supply the figures of Average Room Rate (ARR) by Market Segment.