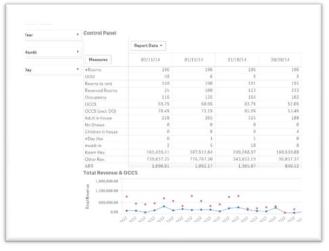

#### **Hotel Status**

Similar view on your PMS as we captured data from your operational system on daily basis to produce this view. The advantage is during you analysis work that you no need to switch back to your operational system to find the information. You can acquire from Hotel Discovery. Second advantage is you can add any computed field of data into the graph. Example scenario relates to this graph is if hotel wants to add ARR (or ADR) to the graph, Hotel Discovery can simply implement this for your hotel.

#### Market Segment Analysis

Describe about revenue and room night by Market Segment. This can view by Year/Month/Day with drilldown capability. So, on the same view you can see from any aspect of you interest. To analysis about the performance, Hotel Discovery also supply the figures of Average Room Rate (ARR) by Market Segment.

#### Room Night by Market Segment

Room Night by Market Segment with additional information of ARR by Country. This can give an answer within a click to your common questions such as

- What is the origin of your guests?
- What are the Market that the came through?
- What is the Average Rate that we can make on each of them?
- In term of revenue, who can generate revenue and room night by Market Segment. This can view by Year/Month/Day with drilldown capability. So, on the same view you can see from any aspect of you interest. To analysis about the performance, Hotel Discovery also supply the figures of Average Room Rate (ARR) by Market Segment.