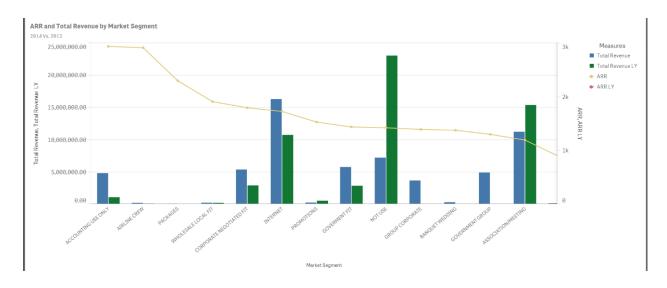

#### Total Revenue by Market Segment

Sample view to explore your Room Night Vs. Revenues of each Market Segments. Our system will automatically generate the comparison view to compare with related data from Last Year.

## Total Revenue by Market Segment