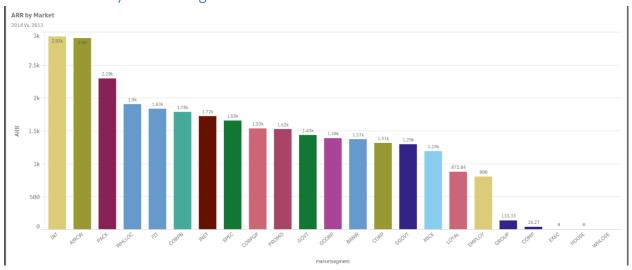

#### Market Segment Analysis

Describe about revenue and room night by Market Segment. This can view by Year/Month/Day with drilldown capability. So, on the same view you can see from any aspect of you interest. To analysis about the performance, Hotel Discovery also supply the figures of Average Room Rate (ARR) by Market Segment.