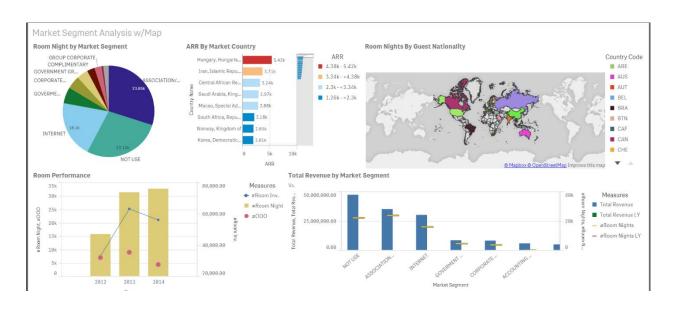

#### Market Segment Analysis

Describe about revenue and room night by Market Segment. This can view by Year/Month/Day with drilldown capability. So, on the same view you can see from any aspect of you interest. To analysis about the performance, Hotel Discovery also supply the figures of Average Room Rate (ARR) by Market Segment.

#### Room Night by Market Segment

Room Night by Market Segment with additional information of ARR by Country. This can give an answer within a click to your common questions such as

- What is the origin of your guests?
- What are the Market that the came through?
- What is the Average Rate that we can make on each of them?
- In term of revenue, who can generate revenue and room night by Market Segment. This can view by Year/Month/Day with drilldown capability. So, on the same view you can see from any aspect of you interest. To analysis about the performance, Hotel Discovery also supply the figures of Average Room Rate (ARR) by Market Segment.