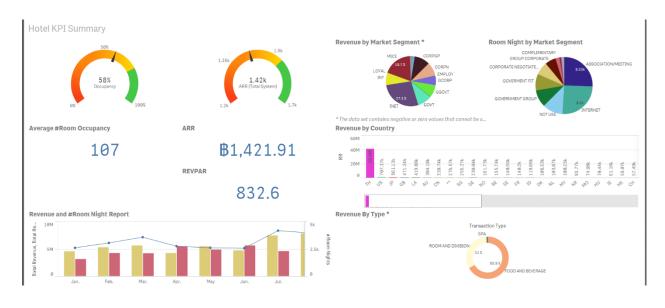

#### **Hotel Status**

Similar view on your PMS as we captured data from your operational system on daily basis to produce this view. The advantage is during you analysis work that you no need to switch back to your operational system to find the information. You can acquire from Hotel Discovery. Second advantage is you can add any computed field of data into the graph. Example scenario relates to this graph is if hotel wants to add ARR (or ADR) to the graph, Hotel Discovery can simply implement this for your hotel.

#### Market Segment Analysis

Describe about revenue and room night by Market Segment. This can view by Year/Month/Day with drilldown capability. So, on the same view you can see from any aspect of you interest. To analysis about the performance, Hotel Discovery also supply the figures of Average Room Rate (ARR) by Market Segment.

#### Room Night by Market Segment

Room Night by Market Segment with additional information of ARR by Country. This can give an answer within a click to your common questions such as

- What is the origin of your guests?
- What are the Market that the came through?
- What is the Average Rate that we can make on each of them?
- In term of revenue, who can generate revenue and room night by Market Segment. This can view by Year/Month/Day with drilldown capability. So, on the same view you can see from any aspect of you interest. To analysis about the performance, Hotel Discovery also supply the figures of Average Room Rate (ARR) by Market Segment.

#### Total Revenue by Market Segment

Sample view to explore your Room Night Vs. Revenues of each Market Segments. Our system will automatically generate the comparison view to compare with related data from Last Year.