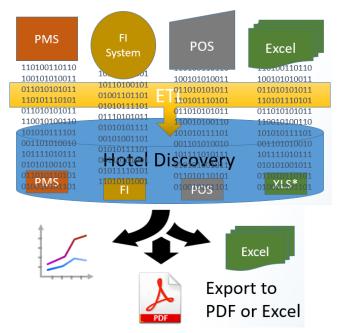

## What's Hotel Discovery?

Hotel Discovery is the "Hotel Specialized Business Analytics" Solution. Special designed Solution for the hotel business. Hotel Discovery will handle the complicated task for you. It will gather the data from all operational systems to conduct a data warehouse for your organization. From the centralize data warehouse can serve the data to you on demand from everywhere and at any time.

#### **Direct Access to Databases**

Able to capture data directly from Hotel Management System Database. You can see "Hotel Status History" more convenience on Hotel Discovery