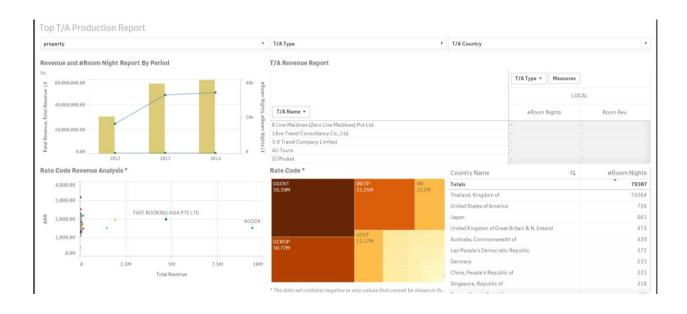

## **Drilldown Capability**

you can look deeply into the lower level follow the predefined hierarchy of related data set. Example illustration is the Average

Metro.Brita

Room Rate & Total Revenues by Market Segment. This is a view of Annual Comparison report.

Just simply click on any particular column bar then it will promptly switch over to a Monthly and Daily view respectively.

You can view the detail data by just move your mouse point over interest area. This is one of our fast data access solution that supplies in Hotel Discovery solution.